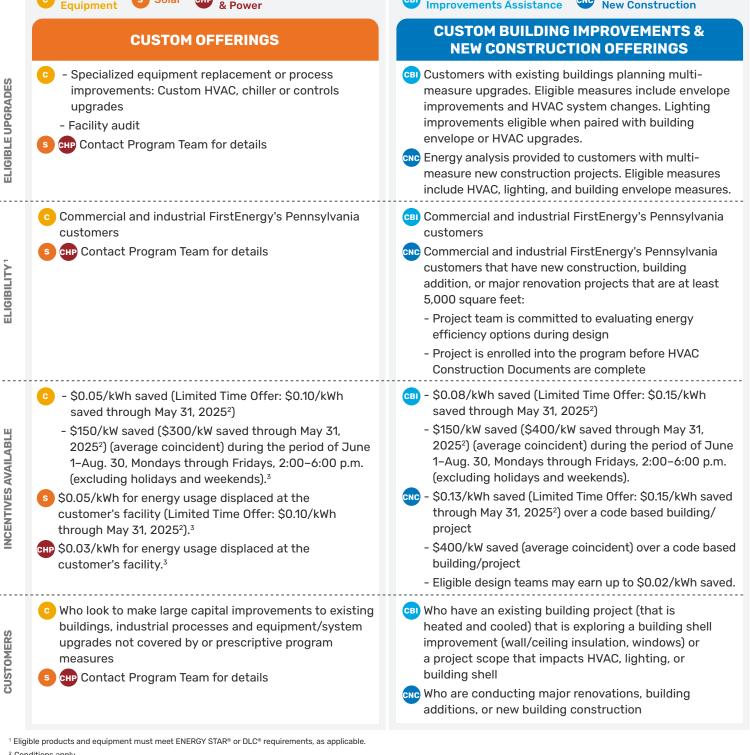

## WHICH PROGRAM IS BEST FOR MY PROJECT?

want to process a rebate application, including lamps/

bulbs or HVAC replacements

|                                      | <ul> <li>Lighting/HVAC/Appliances/Agriculture Programs</li> <li>Instant Discounts (Midstream)</li> <li>Custom Equipment</li> <li>Solar</li> <li>Combined Heat &amp; Power (CHP)</li> </ul>                                                                                                                                                                                                                                             | <ul> <li>Building Tune-up</li> <li>Retrocommissioning</li> <li>New Construction</li> <li>Custom Building Improvements</li> </ul>                                                                                                                                                                                                                                                                                                                                                                                                                                                                         |
|--------------------------------------|----------------------------------------------------------------------------------------------------------------------------------------------------------------------------------------------------------------------------------------------------------------------------------------------------------------------------------------------------------------------------------------------------------------------------------------|----------------------------------------------------------------------------------------------------------------------------------------------------------------------------------------------------------------------------------------------------------------------------------------------------------------------------------------------------------------------------------------------------------------------------------------------------------------------------------------------------------------------------------------------------------------------------------------------------------|
|                                      | L Lighting P Prescriptive D Instant Discounts                                                                                                                                                                                                                                                                                                                                                                                          | BT Building Tune-Up RCx Retro-commissioning                                                                                                                                                                                                                                                                                                                                                                                                                                                                                                                                                              |
|                                      | LIGHTING/PRESCTIPTIVE/<br>INSTANT DISCOUNTS                                                                                                                                                                                                                                                                                                                                                                                            | <b>BUILDING TUNE-UP &amp; RETROCOMMISSIONING</b>                                                                                                                                                                                                                                                                                                                                                                                                                                                                                                                                                         |
| AVAILABLE MEASURES                   | <ul> <li>Installation of controls/higher efficiency LED and<br/>fluorescent lighting. LED linear, LED fixture (interior and<br/>exterior) LED refrigerated case lighting &amp; streetlighting</li> <li>Lighting: Non-networked controls, LED exit signs,<br/>LED bulbs</li> <li>HVAC: AC units, Chillers, Heat pumps, PTAC/PTHP food<br/>service, Electronics, Agriculture</li> <li>Midstream: Lighting, HVAC, Food Service</li> </ul> | <ul> <li>Equipment repaired, replaced or upgraded as part of<br/>Tune-Up: HVAC, HVAC Controls, refrigeration controls,<br/>lighting, lighting controls and facility optimization<br/>schemes. (<i>e.g.</i>, HVAC controls to optimize rooftop units<br/>and air handlers; Variable frequency drives (VFD) for<br/>fans and pumps.)</li> <li>Operational improvements of mechanical, lighting,<br/>and control systems (<i>e.g.</i>, Adjust controls for HVAC &amp;<br/>lighting systems, economizer optimization, elimination of<br/>overcooling/heating, and adjustment of chiller settings)</li> </ul> |
| ELIGIBILITY                          | Commercial and industrial FirstEnergy's Pennsylvania<br>customers                                                                                                                                                                                                                                                                                                                                                                      | <ul> <li>Commercial and industrial FirstEnergy's Pennsylvania customers</li> <li>Commercial and industrial FirstEnergy's Pennsylvania customers with a building (&gt; 2 years old) and mechanical equipment in good condition (not near end of life)</li> </ul>                                                                                                                                                                                                                                                                                                                                          |
| INCENTIVES                           | <ul> <li>Based on \$0.05/kWh saved. Retrofit projects are capped at 100% of material costs</li> <li>Based on fixed per unit/per ton incentive rates</li> <li>Point of sale discount on qualifying lighting products, HVAC equipment and food service equipment.</li> </ul>                                                                                                                                                             | <ul> <li>Cover up to 80% of total installed project cost.<br/>Incentives are tiered with greater dollars available as additional measures are installed.</li> <li>RCX All verified energy savings paid at \$0.10/kWh. Additional incentives are available for an energy audit. Audit incentive is paid at \$0.05/kWh up to 50% of audit cost, or \$10,000, whichever is lower.</li> </ul>                                                                                                                                                                                                                |
| INCENTIVE                            | <ul> <li>Paid to the customer or a third party.</li> <li>Deducted from the product costs at the point of sale.</li> </ul>                                                                                                                                                                                                                                                                                                              | Customers pay "copay" at project completion. Incentive funds are paid to Program Ally                                                                                                                                                                                                                                                                                                                                                                                                                                                                                                                    |
| <b>PROGRAM</b><br><b>APPLICATION</b> | The customer or contractor can apply for incentives via the online portal.                                                                                                                                                                                                                                                                                                                                                             | Program Ally who installs project can apply for incentives which are paid on project completion.                                                                                                                                                                                                                                                                                                                                                                                                                                                                                                         |
| USTOMERS                             | <ul> <li>Who upgrade/replace existing lighting system and/or network controls</li> <li>Who know what products they want and are interested doing standalone energy measures</li> <li>Who know what eligible products they want and do not</li> </ul>                                                                                                                                                                                   | <ul> <li>Interested in conducting multi-measure energy-saving projects in their facility and want to maximize their incentives for doing so</li> <li>Interested in optimizing their mechanical, lighting, and/ or controls systems to maximize their energy savings</li> </ul>                                                                                                                                                                                                                                                                                                                           |