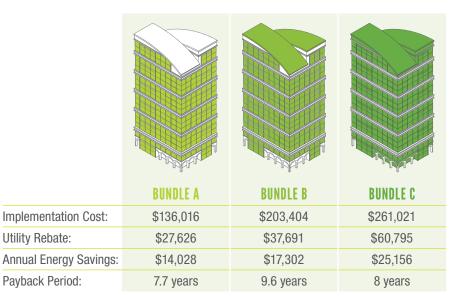

#### 6-8 WEEKS

SELECT A BUNDLE INTERACTIVE ENERGY MODELING Create virtual versions of your building utilizing an interactive energy modeling tool to show:

- Estimated energy savings
- Implementation costs
- Payback periods
- Rebate estimates

#### BUNDLE REQUIREMENTS DOCUMENT

Receive a Bundle Requirements document that provides a guideline to reach your energy conservation goal including your projected rebate.